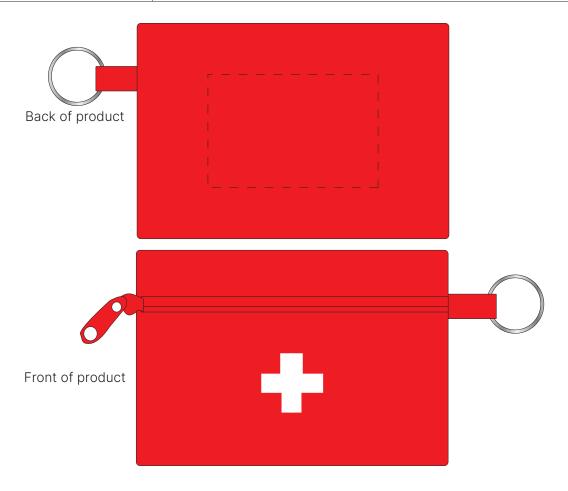

## H680 - First Aid Travel Kit - 22 Piece

| Product Colour/s (Please specify product colour/s here) | Product Size<br>110mm W x 76mm H          | Actual Print Size (Please specify actual print size here) |
|---------------------------------------------------------|-------------------------------------------|-----------------------------------------------------------|
| Print colour/s (Please specify print colour/s here)     | Print Method ☐ Pad Print: 60mm W x 40mm H |                                                           |

### ARTWORK (75% approx.)

NEW/REPEAT ORDER/REDO/BACK ORDER